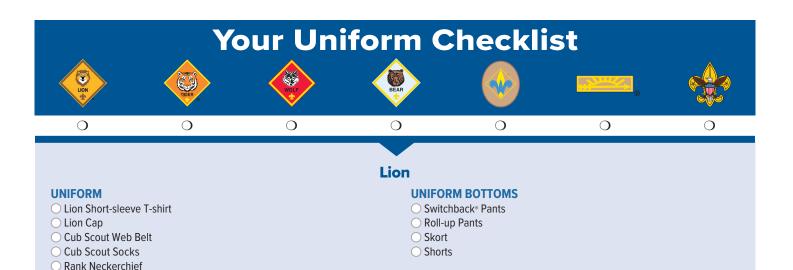

#### UNIFORM

○ Short-sleeve Shirt

O Rank Neckerchief Slide

- Switchback<sup>®</sup> Pants
- Shorts
- O Roll-up Pants
- Skort
- O Cub Scout Rank Cap Tiger, Wolf, Bear, or Webelos
- O Cub Scout Rank Neckerchief Tiger, Wolf, Bear, or Webelos
- O Cub Scout Rank Neckerchief Slide Tiger, Wolf, Bear, or Webelos
- Cub Scout Web Belt Tiger, Wolf, Bear, or Webelos

O Cub Scout Socks

#### **INSIGNIA**

- Council Shoulder Patch
- World Crest Emblem
- O World Crest Ring
- O Pack Numerals (Red)
- O Den Number
- O Adventure Colors (Webelos only)