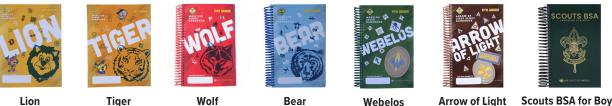

## Handbooks

Lion

Wolf

Bear

Arrow of Light Scouts BSA for Boys Scouts BSA for Girls

| Cub Scout Pack # | Cub Scout Den # | Scouts BSA Troop # |
|------------------|-----------------|--------------------|
| Den Leader       | Phone #         | Patrol Name        |
| Cubmaster        | Phone #         | Troop Leader       |
| Shirt Size       | Pant Size       | Phone #            |